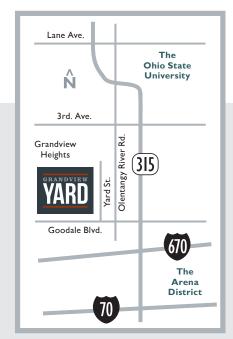

Grandview Yard is a 125-acre mixed-use development featuring a well-planned mix of office, residential, retail, and restaurant uses. Located at the intersection of SR 315 and I-670 in beautiful Grandview Heights, Grandview Yard is just minutes from Downtown Columbus, the Arena District, and The Ohio State University Campus. As evident by the first completed phases, Grandview Yard features appealing architecture, convenient parking, and ample green space. Grandview Yard is proud to be the first development in the Midwest to be certified as a LEED-ND community.