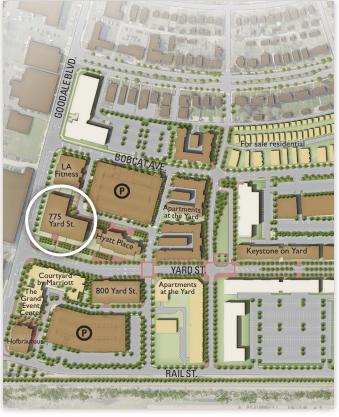

# The 775 Yard Street building offers UNIQUE MULTI-TENANT CLASS A OFFICE SPACE WITH FIRST FLOOR RETAIL AND RESTAURANTS.

The office building at 775 Yard Street is located at the intersection of Yard Street and Goodale Blvd. The 3-story, 90,000 square foot building, anchored the first phase of Grandview Yard which also includes LA Fitness, the Hyatt Place Columbus/OSU hotel, a 2-story parking deck, and other retail and dining options.

Grandview Yard is a 125-acre mixed-use development featuring a well-planned mix of office, residential, retail, and restaurant uses. Located at the intersection of SR 315 and I-670 in beautiful Grandview Heights, Grandview Yard is just minutes from Downtown Columbus, the Arena District, and The Ohio State University Campus. As evident by the first completed phases, Grandview Yard features appealing architecture, convenient parking, and ample green space. Grandview Yard is proud to be the first development in the Midwest to be certified as a LEED-ND community.