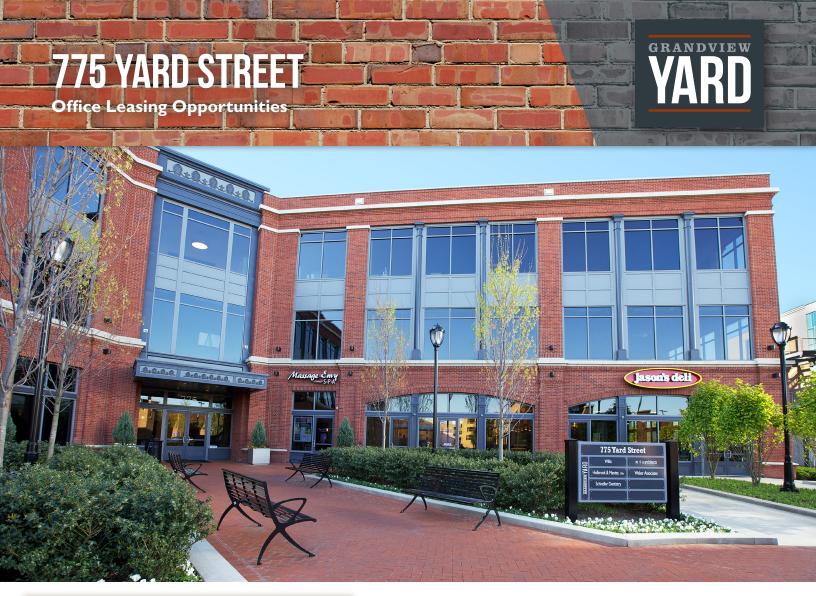

# The 775 Yard Street building offers UNIQUE MULTI-TENANT CLASS A OFFICE SPACE WITH FIRST FLOOR RETAIL AND RESTAURANTS.

The office building at 775 Yard Street is located at the intersection of Yard Street and Goodale Blvd. The 3-story, 90,000 square foot building, anchored the first phase of Grandview Yard which also includes LA Fitness, the Hyatt Place Columbus/OSU hotel, a 2-story parking deck, and other retail and dining options.

- Located at the intersection of Yard Street and Goodale Blvd.
- 3-story, 90,000 square foot building
- Convenient parking in adjacent 2-story parking deck
- Anchored by Willis Insurance and M+A Architects
- First floor retail tenants include Jason's Deli and Massage Envy, with LA Fitness and Hofbräuhaus Columbus nearby.