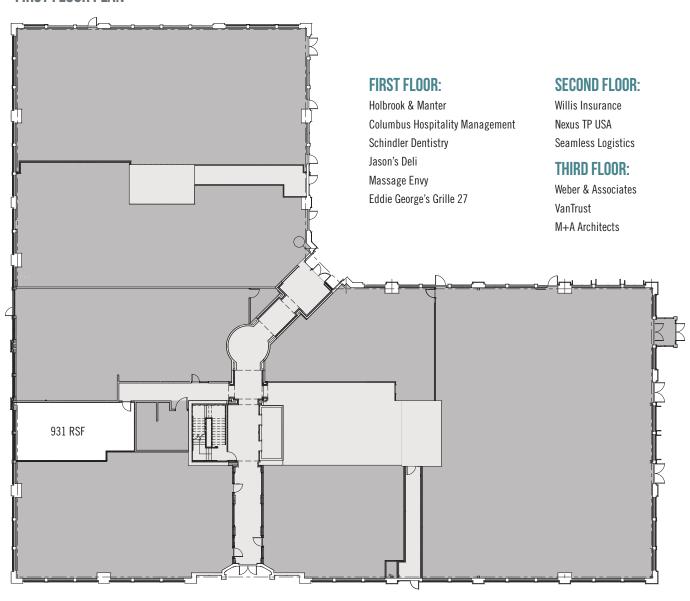

ent parking in adjacent 2-story parking deck
- Anchored by Willis Insurance and M+A Architects
- First floor retail tenants include Jason's Deli and Massage Envy, with LA Fitness and Hofbräuhaus Columbus nearby.

Grandview Yard is a 125-acre mixed-use development featuring a well-planned mix of office, residential, retail, and restaurant uses. Located at the intersection of SR 315 and I-670 in beautiful Grandview Heights, Grandview Yard is just minutes from Downtown Columbus, the Arena District, and The Ohio State University Campus. As evident by the first completed phases, Grandview Yard features appealing architecture, convenient parking, and ample green space. Grandview Yard is proud to be the first development in the Midwest to be certified as a LEED-ND community.

# FIRST FLOOR PLAN





# **Grandview Yard is owned and developed by Nationwide Realty Investors**

375 North Front Street, Suite 200 | Columbus, Ohio 43215 (614) 857-2330 | www.nationwiderealtyinvestors.com Christopher Bradley: chris.bradley@nationwide.com

### FOR LEASING OPPORTUNITIES, CONTACT:



150 East Broad Street | Columbus, OH 43215 (614) 221-1800 | www.continental-realty.com

## For office leasing opportunities contact:

Wayne Harer: wharer@continental-realty.com
Ken lsenbarger: kisenbarger@continental-realty.com

For retail leasing opportunities contact:

Steve Siegel: ssiegel@continental-realty.com