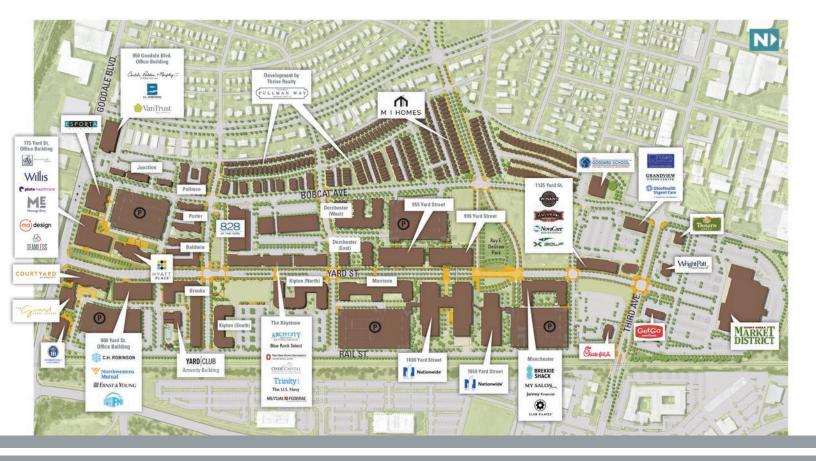

### **1125 YARD STREET BUILDING FEATURES**

- Two-story, mixed-use medical office and retail building
- Complimentary surface-lot parking
- Multiple patios, including an 850 SF covered space on the south end cap
- Prominent store fronts with highly visible exterior signage
- +15 foot ceiling heights
- Second floor is fully leased to Columbus OBGYN and OhioHealth

### **DEVELOPMENT OVERVIEW**

- 125-acre mixed-use development that blends suburban ease with urban walkability
- Adjacent to top-performing Giant Eagle Market District and more than 4,000 Nationwide Associates
- I.2 million SF of commercial office and ±850 multi-family residences and for sale homes
- Panera Bread, Chick-fil-A, X-Golf Hofbrauhaus, Brekkie Shack, Habaneros Esporta Fitness (formerly LA Fitness), Winans Chocolates + Coffees + Wine, MY SALON SUITE and Club Pilates
- Courtyard by Marriott, Hyatt Place, and The Grand Event Center