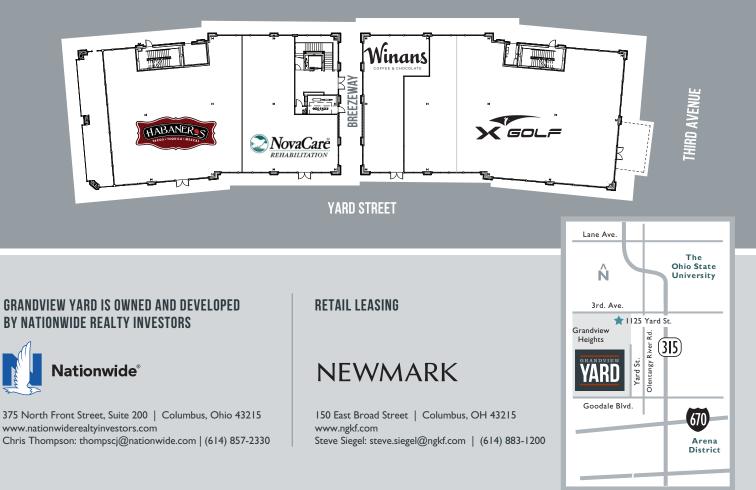

## $\pm$ 14,500 SF FIRST FLOOR RETAIL/RESTAURANT SPACE

## FIRST FLOOR RETAIL/RESTAURANT SPACE