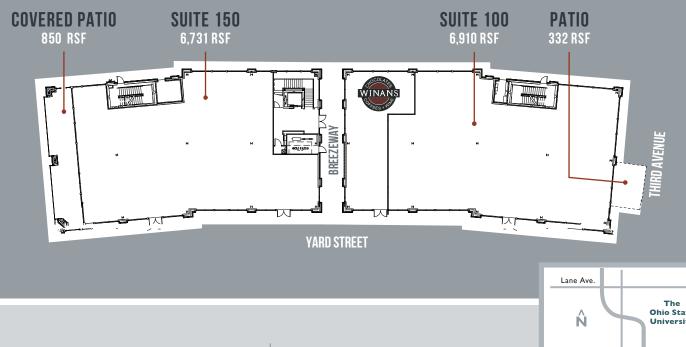

## $\pm$ 14,500 SF FIRST FLOOR RETAIL/RESTAURANT SPACE AVAILABLE

#### **1125 YARD STREET BUILDING FEATURES**

- Two-story, mixed-use medical office and retail building
- Complimentary surface-lot parking
- Multiple patios, including an 850 SF covered space on the south end cap
- Prominent store fronts with highly visible exterior signage
- +15 foot ceiling heights
- Second floor is fully leased to Columbus OBGYN and OhioHealth

## $\pm 14,500$ SF\* AVAILABLE + OUTDOOR PATIOS

### \* FULLY DEMISABLE