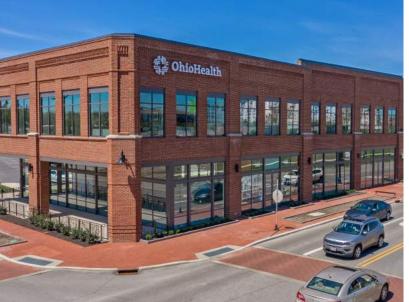

#### **1125 YARD STREET BUILDING FEATURES**

- Two-story, mixed-use medical office and retail building
- Complimentary surface-lot parking
- Multiple patios, including an 850 SF covered space on the south end cap
- Prominent store fronts with highly visible exterior signage
- +15 foot ceiling heights
- Second floor is fully leased to Columbus OBGYN and OhioHealth