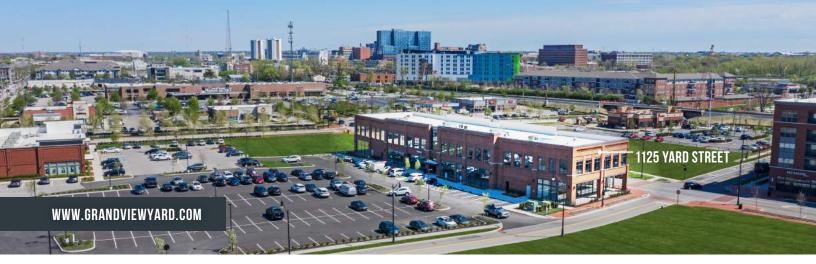

## 1125 YARD STREET | COLUMBUS, OHIO Retail Leasing Opportunities

## $\pm$ 14,500 SF FIRST FLOOR RETAIL/RESTAURANT SPACE AVAILABLE

#### **1125 YARD STREET BUILDING FEATURES**

- Two-story, mixed-use medical office and retail building
- Complimentary surface-lot parking
- Multiple patios, including an 850 SF covered space on the south end cap
- Prominent store fronts with highly visible exterior signage
- +15 foot ceiling heights
- Second floor is fully leased to Columbus OBGYN and OhioHealth