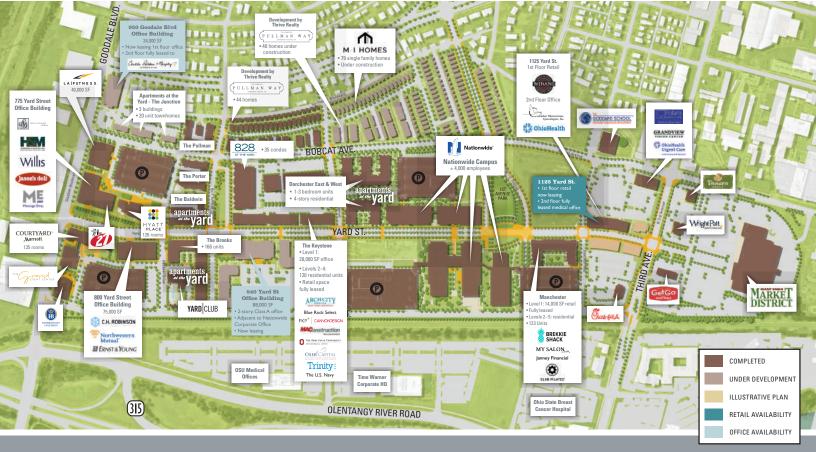

#### DEVELOPMENT OVERVIEW

- 125-acre mixed-use development that blends suburban ease with urban walkability
- Adjacent to top-performing Giant Eagle Market District and more than 4,000 Nationwide Associates
- I.2 million SF of commercial office and ±850 multi-family residences and for sale homes
- Panera Bread, Chick-fil-A, Jason's Deli, Hofbrauhaus, Eddie George's Grill, Brekkie Shack, Winans Chocolates + Coffees + Wine, LA Fitness, MY SALON SUITE and Club Pilates
- Courtyard by Marriott, Hyatt Place, and The Grand Event Center