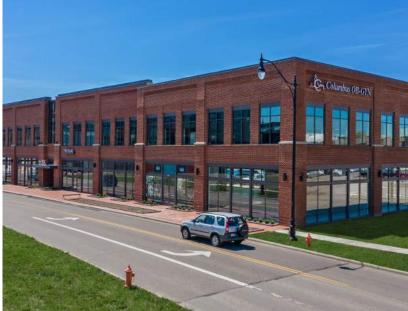

#### **1125 YARD STREET BUILDING FEATURES**

- Two-story, mixed-use medical office and retail building
- Complimentary surface-lot parking
- Multiple patios, including an 850 SF covered space on the south end cap
- Prominent store fronts with highly visible exterior signage
- +15 foot ceiling heights
- Second floor is fully leased to Columbus OBGYN and OhioHealth