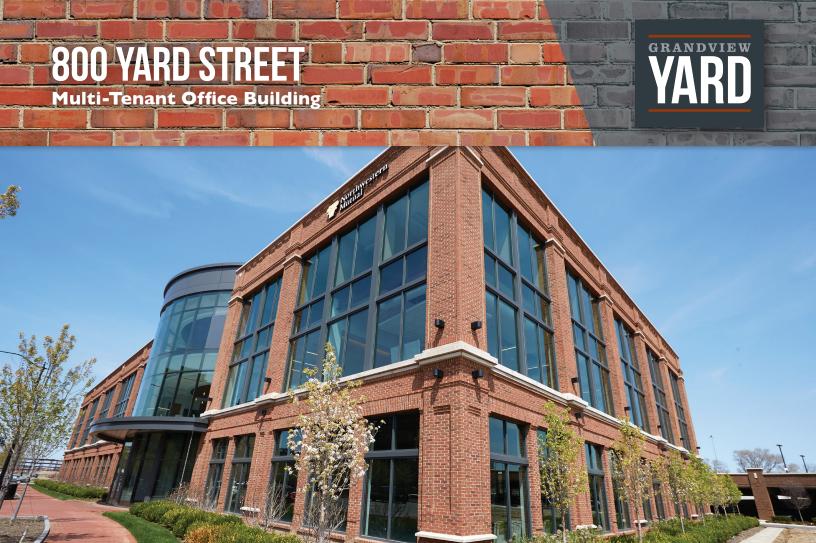

## The 800 Yard Street building offers

# UNIQUE MULTI-TENANT CLASS A OFFICE SPACE IN A PRIME LOCATION NEAR HOTELS, A CONFERENCE CENTER, AND RESTAURANTS, WITH EASY HIGHWAY ACCESS.

The 800 Yard building is located at the corner of Yard Street and Baldwin Drive, the main thoroughfare in Grandview Yard. The 3-story building, anchored by Ernst & Young and Northwestern Mutual, boasts 75,000 square feet of office space with ample parking in an adjacent two-level parking deck with over 500 spaces.

- Located at the intersection of Yard Street and Baldwin Drive
- 3-story, 75,000 square foot building
- · Convenient parking in adjacent two-level parking deck
- Anchored by Ernst & Young and Northwestern Mutual