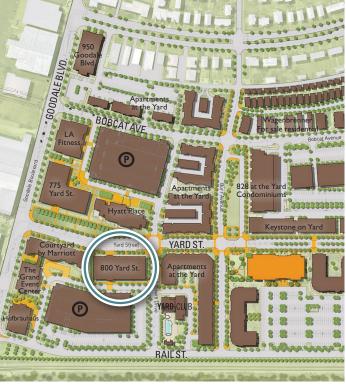

Grandview Yard is a 125-acre mixed-use development featuring a strategic-planned mix of office, residential, retail, and restaurant uses. Located at the intersection of SR 315 and I-670 in beautiful Grandview Heights, Grandview Yard is just minutes from Downtown Columbus, the Arena District, and The Ohio State University Campus. Grandview Yard features appealing architecture, convenient parking, and ample green space. Grandview Yard is proud to be the first development in the Midwest to be certified as a LEED-ND community.