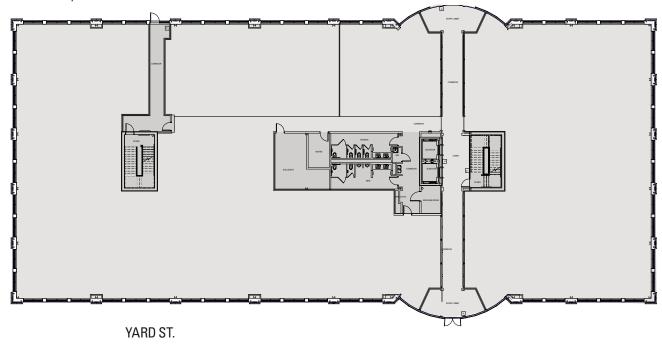

spaces.

- Located at the intersection of Yard Street and Baldwin Drive
- 3-story, 75,000 square foot building
- · Convenient parking in adjacent two-level parking deck
- Anchored by Ernst & Young and Northwestern Mutual

Grandview Yard is a 125-acre mixed-use development featuring a strategic-planned mix of office, residential, retail, and restaurant uses. Located at the intersection of SR 315 and I-670 in beautiful Grandview Heights, Grandview Yard is just minutes from Downtown Columbus, the Arena District, and The Ohio State University Campus. Grandview Yard features appealing architecture, convenient parking, and ample green space. Grandview Yard is proud to be the first development in the Midwest to be certified as a LEED-ND community.



## FIRST FLOOR PLAN

No Vacancy

BALDWIN DR.



## **SECOND FLOOR PLAN**

No Vacancy



## THIRD FLOOR PLAN

No Vacancy





### **Nationwide Realty Investors**

375 North Front Street, Suite 200 Columbus, Ohio 43215 www.nationwiderealtyinvestors.com

Chris Thompson: thompscj@nationwide.com | 614.857.2330



150 East Broad Street | Columbus, OH 43215 (614) 883-1200 | www.ngkf.com

#### Office Leasing

Wayne Harer: wayne.harer@ngkf.com Ken Isenbarger: Kenneth.isenbarger@ngkf.com

#### **Retail Leasing**

Steve Siegel: Steve.Siegel@ngkf.com