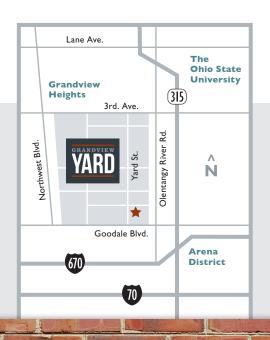

Grandview Yard is a 125-acre mixed-use development featuring a strategic-planned mix of office, residential, retail, and restaurant uses. Located at the intersection of SR 315 and I-670 in beautiful Grandview Heights, Grandview Yard is just minutes from Downtown Columbus, the Arena District, and The Ohio State University Campus. Grandview Yard features appealing architecture, convenient parking, and ample green space. Grandview Yard is proud to be the first development in the Midwest to be certified as a LEED-ND community.