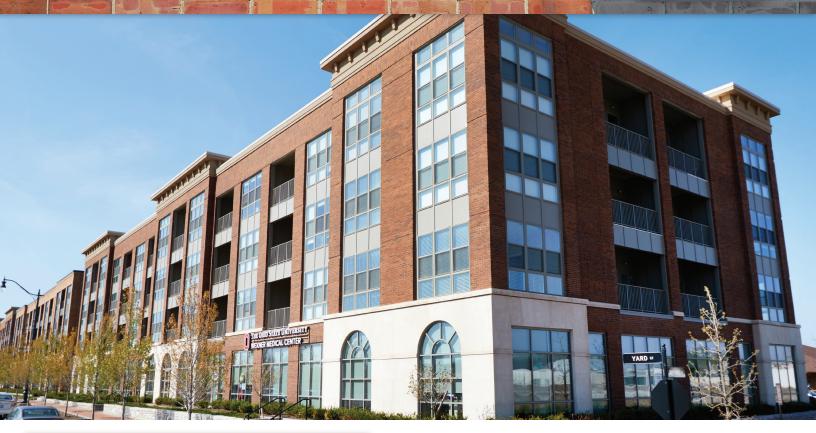

# THE KEYSTONE BUILDING | 855 YARD ST.

Mixed-Use Multi-Tenant Office and Multi-Family Building

# UNIQUE FIRST FLOOR OFFICE SPACE FOR BUSINESSES WHO WANT STREET-LEVEL SIGNAGE, VISIBILITY, AND CONVENIENT ACCESS.

The Keystone is located directly on Yard Street, the main thoroughfare in Grandview Yard. The three inter-connected buildings feature first floor Class A office space with ample surface parking, private attached garages, and short-term on-street parking for clients.

- First floor Class A office space
- Three inter-connected buildings with 28,000 square feet total retail/office space
- Anchored by OSU Internal Medicine & Pediatrics
- Located directly on Yard Street with the opportunity for exterior signage
- · Residential units on top floors