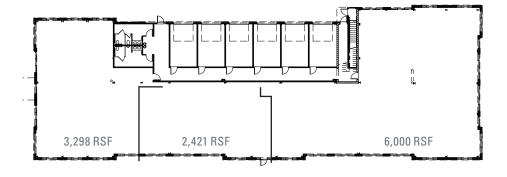

chored by OSU Internal Medicine & Pediatrics
- Located directly on Yard Street with the opportunity for exterior signage
- · Residential units on top floors

Grandview Yard is a 125-acre mixed-use development featuring a strategic-planned mix of office, residential, retail, and restaurant uses. Located at the intersection of SR 315 and I-670 in beautiful Grandview Heights, Grandview Yard is just minutes from Downtown Columbus, the Arena District, and The Ohio State University Campus. Grandview Yard features appealing architecture, convenient parking, and ample green space. Grandview Yard is proud to be the first development in the Midwest to be certified as a LEED-ND community.



## FIRST FLOOR OFFICE/RETAIL

No Vacancy

**SOUTH BUILDING** 



## MIDDLE BUILDING



## **NORTH BUILDING**









#### **Nationwide Realty Investors**

375 North Front Street, Suite 200 Columbus, Ohio 43215 www.nationwide real ty investors.com

Chris Thompson: thompscj@nationwide.com | 614.857.2330



150 East Broad Street | Columbus, OH 43215 (614) 883-1200 | www.ngkf.com

#### Office Leasing

Wayne Harer: wayne.harer@ngkf.com Ken Isenbarger: Kenneth.isenbarger@ngkf.com

### **Retail Leasing**

Steve Siegel: Steve.Siegel@ngkf.com