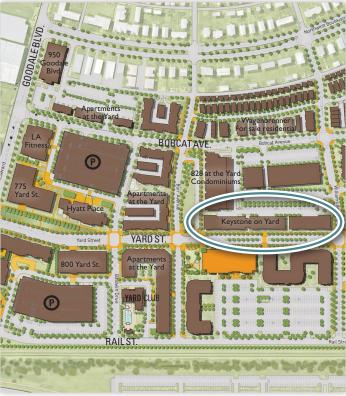

Grandview Yard is a 125-acre mixed-use development featuring a strategic-planned mix of office, residential, retail, and restaurant uses. Located at the intersection of SR 315 and I-670 in beautiful Grandview Heights, Grandview Yard is just minutes from Downtown Columbus, the Arena District, and The Ohio State University Campus. Grandview Yard features appealing architecture, convenient parking, and ample green space. Grandview Yard is proud to be the first development in the Midwest to be certified as a LEED-ND community.