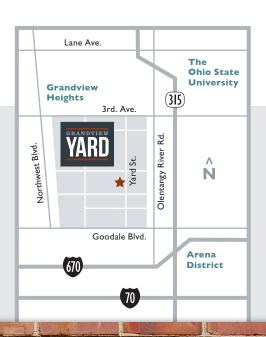

Grandview Yard is a 125-acre mixed-use development featuring a strategic-planned mix of office, residential, retail, and restaurant uses. Located at the intersection of SR 315 and I-670 in beautiful Grandview Heights, Grandview Yard is just minutes from Downtown Columbus, the Arena District, and The Ohio State University Campus. Grandview Yard features appealing architecture, convenient parking, and ample green space. Grandview Yard is proud to be the first development in the Midwest to be certified as a LEED-ND community.