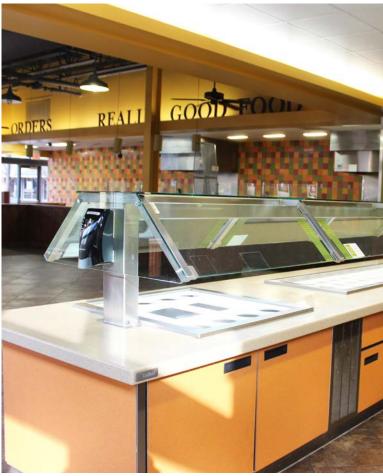

# **±4,900 SF FIRST FLOOR RETAIL/RESTAURANT SPACE AVAILABLE**

# **RETAIL/RESTAURANT SPACE FEATURES**

- $\pm 4,900$  SF former restaurant space with  $\pm 650$  SF patio
- Over 13 foot clear height
- End cap with ample frontage along Goodale Blvd.
- Complimentary parking in adjacent parking deck
- Adjacent to Esporta
- Restaurant infrastructure in place including – HVAC, Hood, Cooler, Freezer, Grease Interceptor, etc.