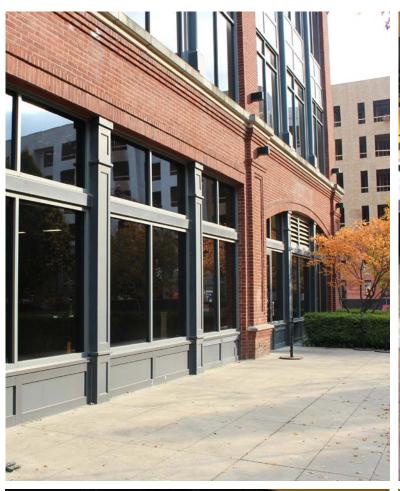

# **±4,900 SF FIRST FLOOR RETAIL/RESTAURANT SPACE AVAILABLE**

# **RETAIL/RESTAURANT SPACE FEATURES**

- $\pm 4,900$  SF former restaurant space with  $\pm 650$  SF patio
- Over 13 foot clear height
- End cap with ample frontage along Goodale Blvd.
- Complimentary parking in adjacent parking deck
- Adjacent to Esporta
- Restaurant infrastructure in place including – HVAC, Hood, Cooler, Freezer, Grease Interceptor, etc.