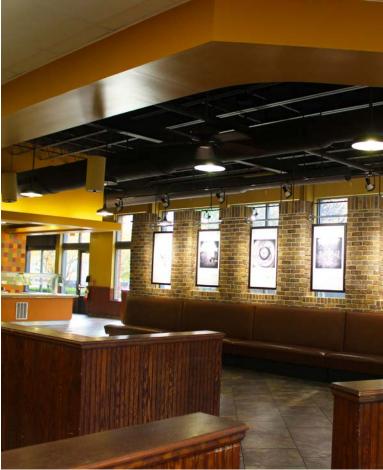

# **RETAIL/RESTAURANT SPACE FEATURES**

- $\pm 4,900$  SF former restaurant space with  $\pm 650$  SF patio
- Over 13 foot clear height
- End cap with ample frontage along Goodale Blvd.
- Complimentary parking in adjacent parking deck
- Adjacent to Esporta
- Restaurant infrastructure in place including – HVAC, Hood, Cooler, Freezer, Grease Interceptor, etc.