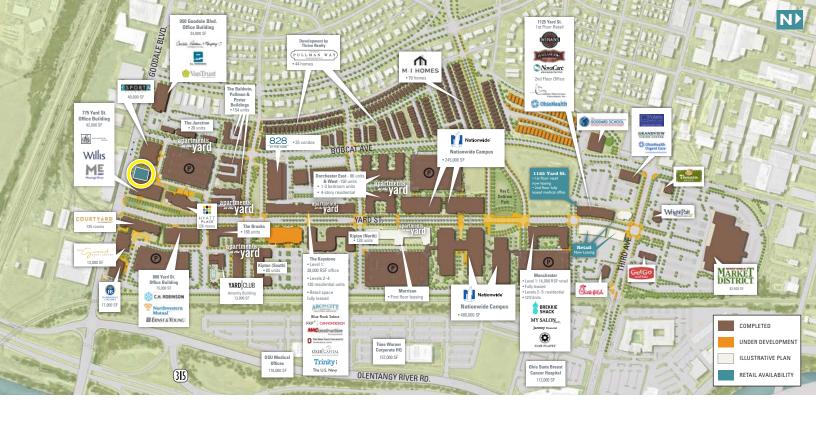

## **DEVELOPMENT OVERVIEW**

- 125-acre mixed-use development that blends suburban ease with urban walkability
- Home to a top-performing Giant Eagle Market District and Nationwide Corporate Campus
- 1.2 million SF of commercial office and over 1,000 multi-family residences and for-sale homes
- Panera Bread, Chik-fil-A, Habaneros, Hofbrauhaus, Brekkie Shack, Winans Chocolates + Coffee + Wine, Esporta, MY SALON Suite and Club Pilates
- Courtyard by Marriott, Hyatt Place and The Grand Event Center