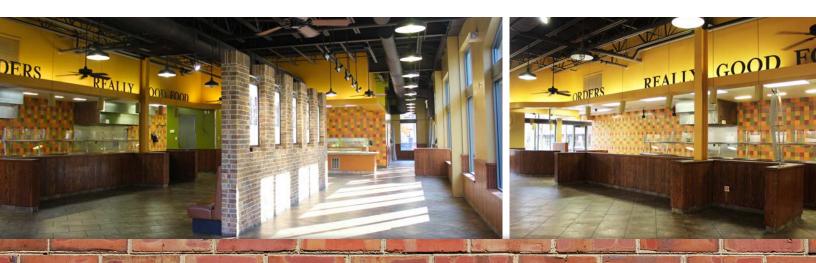

# **RETAIL/RESTAURANT SPACE FEATURES**

- $\pm 4,900$  SF former restaurant space with  $\pm 650$  SF patio
- Over 13 foot clear height
- End cap with ample frontage along Goodale Blvd.
- Complimentary parking in adjacent parking deck
- Adjacent to Esporta
- Restaurant infrastructure in place including – HVAC, Hood, Cooler, Freezer, Grease Interceptor, etc.