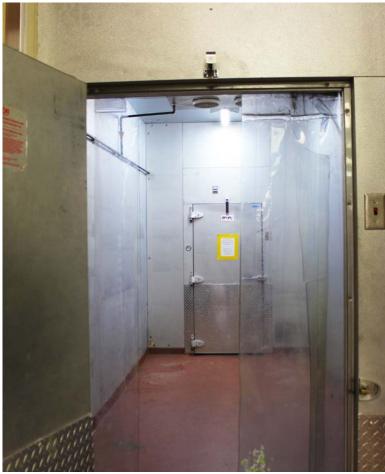

# **RETAIL/RESTAURANT SPACE FEATURES**

- $\pm 4,900$  SF former restaurant space with  $\pm 650$  SF patio
- Over 13 foot clear height
- End cap with ample frontage along Goodale Blvd.
- Complimentary parking in adjacent parking deck
- Adjacent to Esporta
- Restaurant infrastructure in place including – HVAC, Hood, Cooler, Freezer, Grease Interceptor, etc.