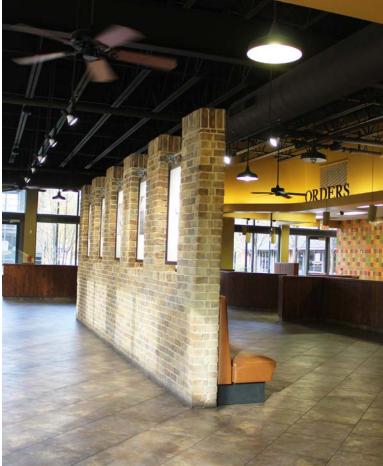

# **±4,900 SF FIRST FLOOR RETAIL/RESTAURANT SPACE AVAILABLE**

# **RETAIL/RESTAURANT SPACE FEATURES**

- $\pm 4,900$  SF former restaurant space with  $\pm 650$  SF patio
- Over 13 foot clear height
- End cap with ample frontage along Goodale Blvd.
- Complimentary parking in adjacent parking deck
- Adjacent to Esporta
- Restaurant infrastructure in place including – HVAC, Hood, Cooler, Freezer, Grease Interceptor, etc.