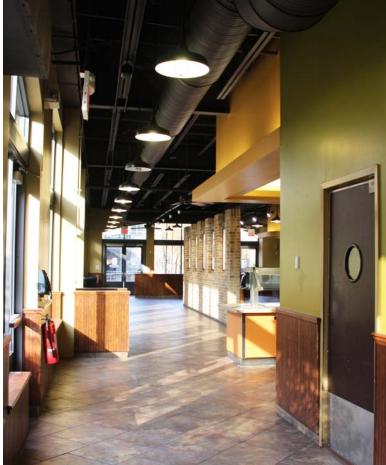

# **RETAIL/RESTAURANT SPACE FEATURES**

- $\pm 4,900$  SF former restaurant space with  $\pm 650$  SF patio
- Over 13 foot clear height
- End cap with ample frontage along Goodale Blvd.
- Complimentary parking in adjacent parking deck
- Adjacent to Esporta
- Restaurant infrastructure in place including – HVAC, Hood, Cooler, Freezer, Grease Interceptor, etc.