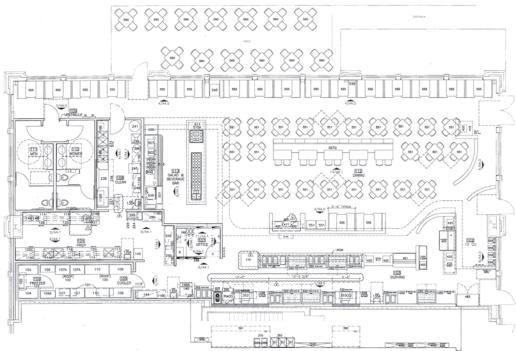

# **±4,900 SF FIRST FLOOR RETAIL/RESTAURANT SPACE AVAILABLE**

# **RETAIL/RESTAURANT SPACE FEATURES**

- $\pm 4,900$  SF former restaurant space with  $\pm 650$  SF patio
- Over 13 foot clear height
- End cap with ample frontage along Goodale Blvd.
- Complimentary parking in adjacent parking deck
- Adjacent to Esporta
- Restaurant infrastructure in place including – HVAC, Hood, Cooler, Freezer, Grease Interceptor, etc.