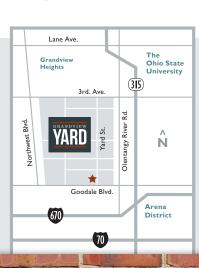

## **DEVELOPMENT OVERVIEW**

- 125-acre mixed-use development that blends suburban ease with urban walkability
- Home to a top-performing Giant Eagle Market District and Nationwide Corporate Campus
- 1.2 million SF of commercial office and over 1,000 multi-family residences and for-sale homes
- Panera Bread, Chik-fil-A, Habaneros, Hofbrauhaus, Brekkie Shack, Winans Chocolates + Coffee + Wine, Esporta, MY SALON Suite and Club Pilates
- Courtyard by Marriott, Hyatt Place and The Grand Event Center