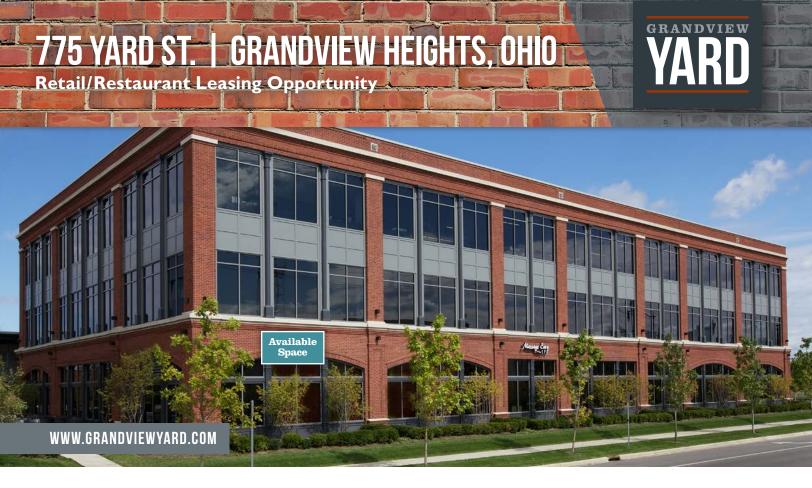

# **±4,900 SF FIRST FLOOR RETAIL/RESTAURANT SPACE AVAILABLE**

# **RETAIL/RESTAURANT SPACE FEATURES**

- $\pm 4,900$  SF former restaurant space with  $\pm 650$  SF patio
- Over 13 foot clear height
- End cap with ample frontage along Goodale Blvd.
- Complimentary parking in adjacent parking deck
- Adjacent to Esporta
- Restaurant infrastructure in place including – HVAC, Hood, Cooler, Freezer, Grease Interceptor, etc.