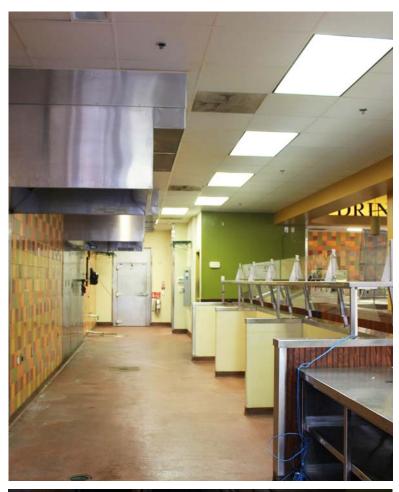

# **RETAIL/RESTAURANT SPACE FEATURES**

- $\pm 4,900$  SF former restaurant space with  $\pm 650$  SF patio
- Over 13 foot clear height
- End cap with ample frontage along Goodale Blvd.
- Complimentary parking in adjacent parking deck
- Adjacent to Esporta
- Restaurant infrastructure in place including – HVAC, Hood, Cooler, Freezer, Grease Interceptor, etc.