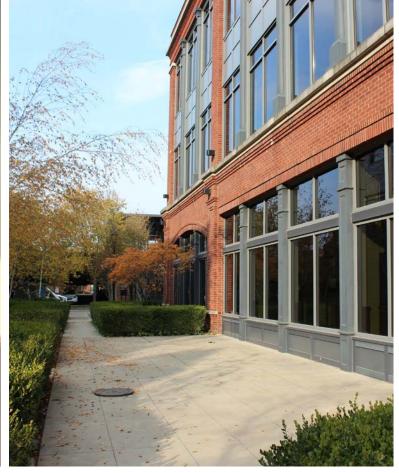

# **±4,900 SF FIRST FLOOR RETAIL/RESTAURANT SPACE AVAILABLE**

# **RETAIL/RESTAURANT SPACE FEATURES**

- $\pm 4,900$  SF former restaurant space with  $\pm 650$  SF patio
- Over 13 foot clear height
- End cap with ample frontage along Goodale Blvd.
- Complimentary parking in adjacent parking deck
- Adjacent to Esporta
- Restaurant infrastructure in place including – HVAC, Hood, Cooler, Freezer, Grease Interceptor, etc.