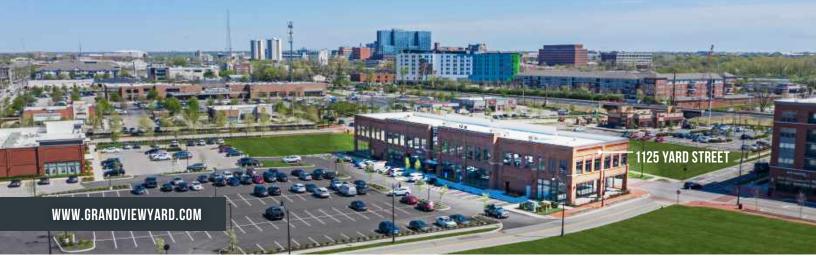

## 1125 YARD STREET | COLUMBUS, OHIO Retail Leasing Opportunities

#### **1125 YARD STREET BUILDING FEATURES**

- Two-story, mixed-use medical office and retail building
- Complimentary surface-lot parking
- Multiple patios, including an 850 SF covered space on the south end cap
- Prominent store fronts with highly visible exterior signage
- +15 foot ceiling heights
- Second floor is fully leased to Columbus OBGYN and OhioHealth