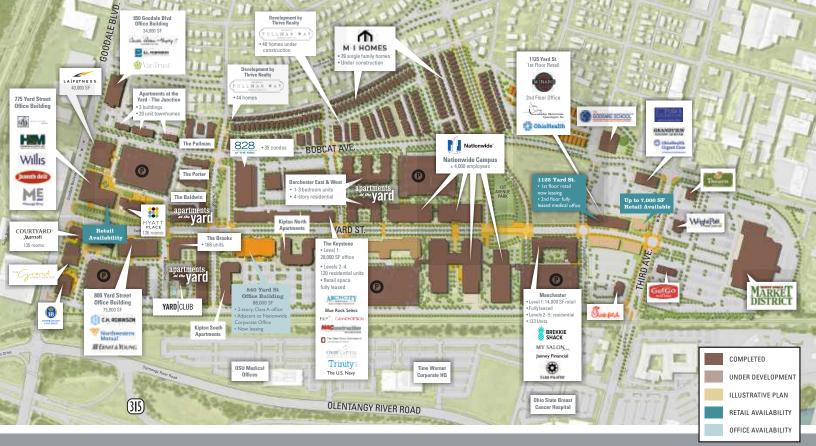

#### DEVELOPMENT OVERVIEW

- 125-acre mixed-use development that blends suburban ease with urban walkability
- Adjacent to top-performing Giant Eagle Market District and more than 4,000 Nationwide Associates
- I.2 million SF of commercial office and ±850 multi-family residences and for sale homes
- Panera Bread, Chick-fil-A, Jason's Deli, Hofbrauhaus, Brekkie Shack, Winans Chocolates + Coffees + Wine, LA Fitness, MY SALON SUITE and Club Pilates
- Courtyard by Marriott, Hyatt Place, and The Grand Event Center