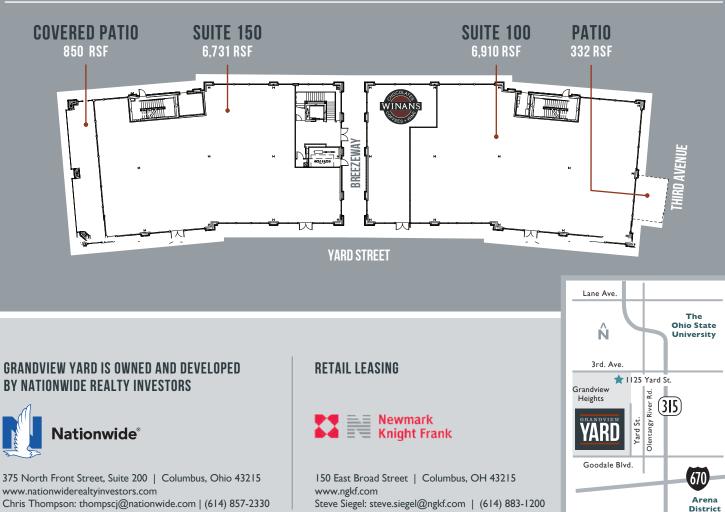

## $\pm$ 14,500 SF FIRST FLOOR RETAIL/RESTAURANT SPACE AVAILABLE

### $\pm 14,500$ SF\* AVAILABLE + OUTDOOR PATIOS

#### \* FULLY DEMISABLE

#### **1125 YARD STREET BUILDING FEATURES**

- Two-story, mixed-use medical office and retail building
- Complimentary surface-lot parking
- Multiple patios, including an 850 SF covered space on the south end cap
- Prominent store fronts with highly visible exterior signage
- +15 foot ceiling heights
- Second floor is fully leased to Columbus OBGYN and OhioHealth