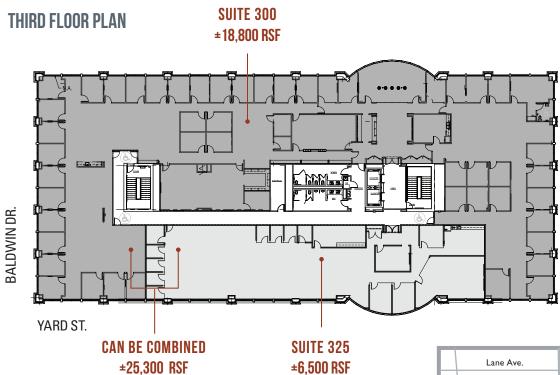

# 800 YARD STREET IS A CLASS A OFFICE BUILDING LOCATED ALONG YARD STREET IN GRANDVIEW YARD.

- Three-story, +/-75,000 SF building
- Available suites on the first and third floors
  - o 1st Floor: +/-2,500 SF
  - $^{\circ}$  3rd Floor: Up to +/-25,300 SF but fully demisable
- Complimentary parking in the adjacent deck plus ample metered on-street parking
- Short walk to numerous amenities including Hofbrauhaus, Wings Etc, Esporta, Massage Envy and the Grand Event Center
- Grandview Yard is also home to Chick-Fil-A, Giant Eagle, Habaneros, XGolf, Club Pilates, Brekkie Shack, Panera, and more