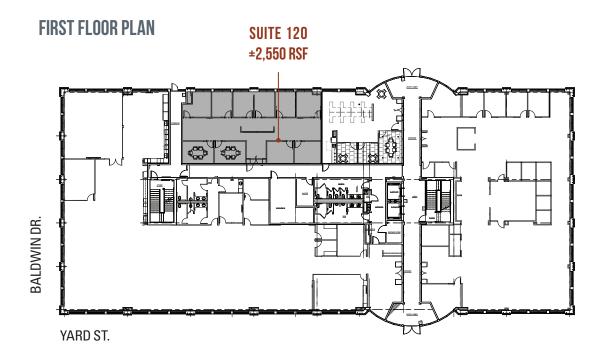

# 800 YARD STREET IS A CLASS A OFFICE BUILDING LOCATED ALONG YARD STREET IN GRANDVIEW YARD.

- Three-story, +/-75,000 SF building
- Available suites on the first and third floors
  - o 1st Floor: +/-2,500 SF
  - $^{\circ}$  3rd Floor: Up to +/-25,300 SF but fully demisable
- Complimentary parking in the adjacent deck plus ample metered on-street parking
- Short walk to numerous amenities including Hofbrauhaus, Wings Etc, Esporta, Massage Envy and the Grand Event Center
- Grandview Yard is also home to Chick-Fil-A, Giant Eagle, Habaneros, XGolf, Club Pilates, Brekkie Shack, Panera, and more