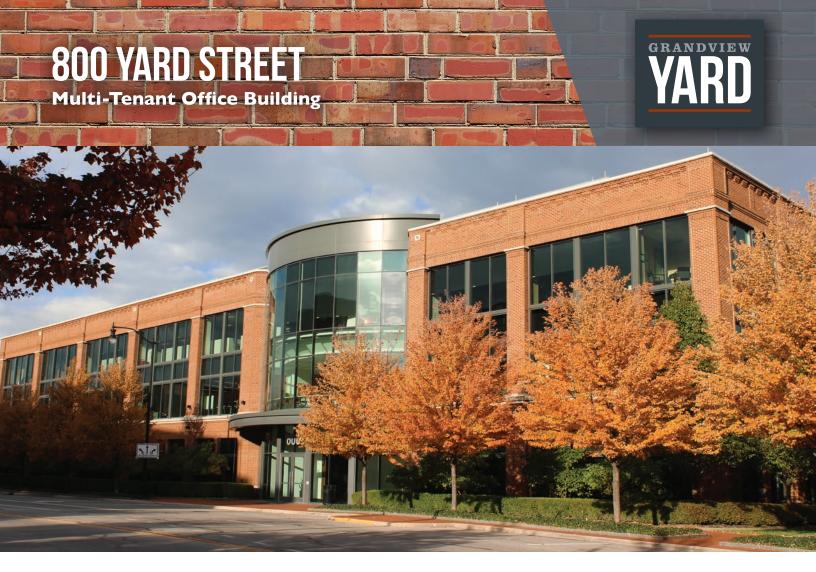

# 800 YARD STREET IS A CLASS A OFFICE BUILDING LOCATED ALONG YARD STREET IN GRANDVIEW YARD.

- Three-story, +/-75,000 SF building
- Available suites on the first and third floors
  - o 1st Floor: +/-2,500 SF
  - $^{\circ}$  3rd Floor: Up to +/-25,300 SF but fully demisable
- Complimentary parking in the adjacent deck plus ample metered on-street parking
- Short walk to numerous amenities including Hofbrauhaus, Wings Etc, Esporta, Massage Envy and the Grand Event Center
- Grandview Yard is also home to Chick-Fil-A, Giant Eagle, Habaneros, XGolf, Club Pilates, Brekkie Shack, Panera, and more