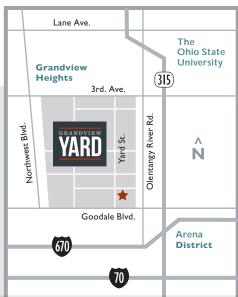

Grandview Yard is a 125-acre mixed-use development featuring a strategic-planned mix of office, residential, retail, and restaurant uses. Located at the intersection of SR 315 and I-670 in beautiful Grandview Heights, Grandview Yard is just minutes from Downtown Columbus, the Arena District, and The Ohio State University Campus. Grandview Yard features appealing architecture, convenient parking, and ample green space. Grandview Yard is proud to be the first development in the Midwest to be certified as a LEED-ND community.