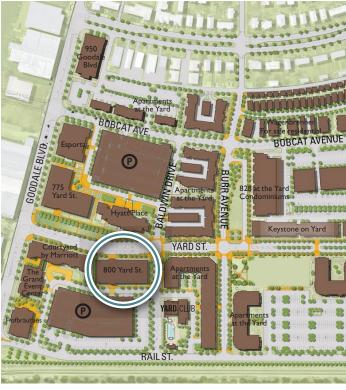

Grandview Yard is a 125-acre mixed-use development featuring a strategic-planned mix of office, residential, retail, and restaurant uses. Located at the intersection of SR 315 and I-670 in beautiful Grandview Heights, Grandview Yard is just minutes from Downtown Columbus, the Arena District, and The Ohio State University Campus. Grandview Yard features appealing architecture, convenient parking, and ample green space. Grandview Yard is proud to be the first development in the Midwest to be certified as a LEED-ND community.