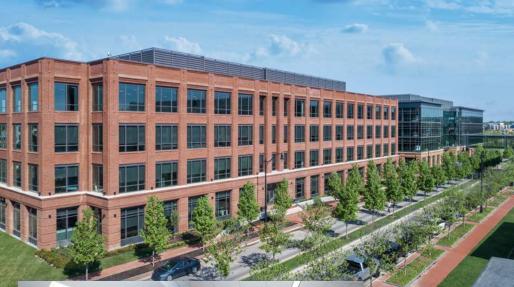

# 955-995 YARD STREET

Office Leasing Opportunities | Grandview Heights, Ohio

#### **Building Features:**

- Two, 4-story connected buildings totaling 245,000 SF with full range of suite sizes including up to 68,000 RSF on a single contiguous floor.
- Connected campus features nearly 40,000 SF of amenities including Crossings Café offering breakfast, lunch, grab-and-go, and catering, the Coffee Stop proudly serving Starbucks, an expansive Fitness Center, and shared conference space for up to 120 people.
- Located within a 2-block radius of restaurants, fitness, and amenities including Chick-Fil-A, Brekkie Shack, Habaneros, Winans, Club Pilates, Panera, Giant Eagle, and more.
- Complementary parking is available in an adjacent garage with covered walkways connecting the buildings.
- Grandview Yard is certified as the first LEED for Neighborhood Development project in Ohio and the largest in the U.S.
- Tenants are eligible for as-of-right payroll tax incentives from the City of Grandview Heights.