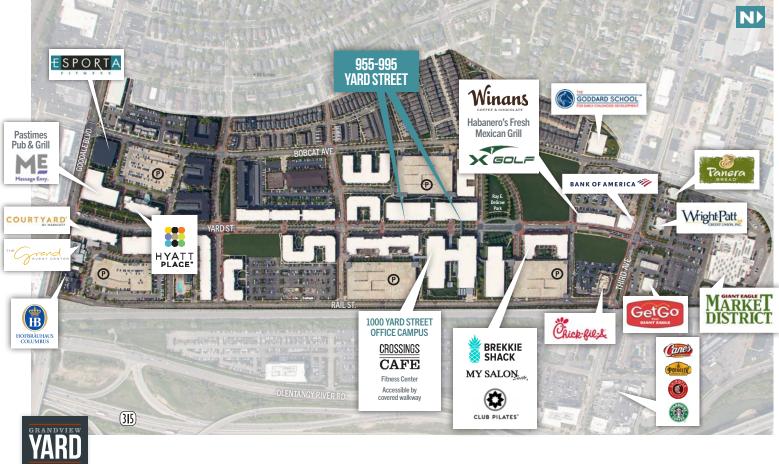

## **NEIGHBORHOOD AMENITIES**

Owned and Developed by Nationwide Realty Investors

ABLE

CE-SPACE

Nationwide Realty Investors 375 North Front Street, Suite 200 Columbus, Ohio 43215 www.nationwiderealtyinvestors.com