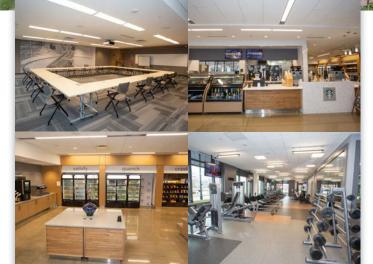

#### **Building Features:**

- Two, 4-story connected buildings totaling 245,000 SF with full range of suite sizes including up to 68,000 RSF on a single contiguous floor.
- Connected campus features nearly 40,000 SF of amenities including Crossings Café offering breakfast, lunch, grab-and-go, and catering, the Coffee Stop proudly serving Starbucks, an expansive Fitness Center, and shared conference space for up to 120 people.
- Located within a 2-block radius of restaurants, fitness, and amenities including Chick-Fil-A, Brekkie Shack, Habaneros, Winans, Club Pilates, Panera, Giant Eagle, and more.
- Complementary parking is available in an adjacent garage with covered walkways connecting the buildings.
- Grandview Yard is certified as the first LEED for Neighborhood Development project in Ohio and the largest in the U.S.
- Tenants are eligible for as-of-right payroll tax incentives from the City of Grandview Heights.

## **FLOORPLANS**

**3RD FLOOR** 

4TH FLOOR

<u>CROSSINGS</u>

CAFE

View the Crossings Café menu and online ordering, reserve conference room, and learn more about catering opportunities.