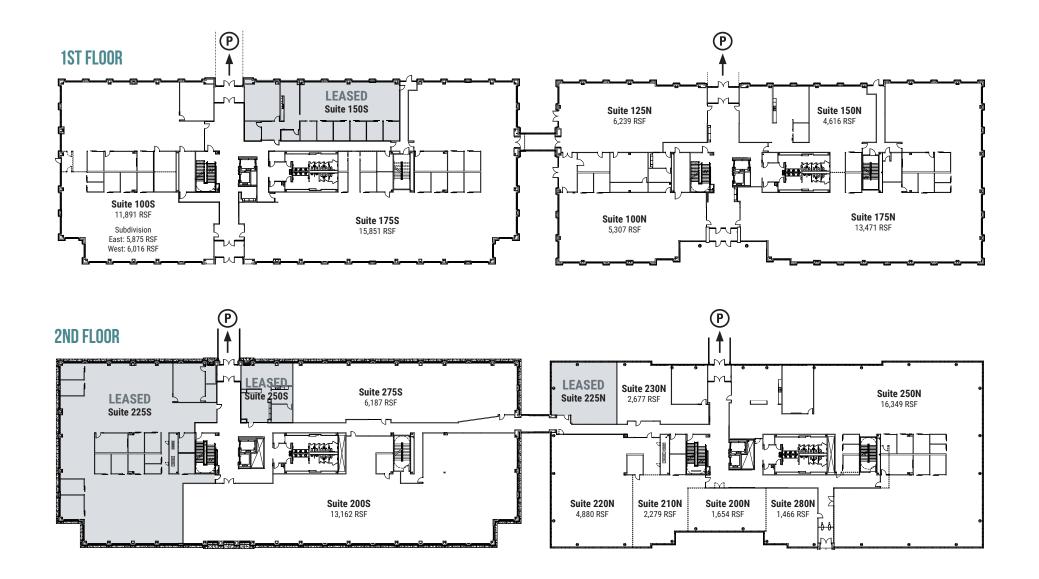

arage with covered walkways connecting the buildings.
- Grandview Yard is certified as the first LEED for Neighborhood Development project in Ohio and the largest in the U.S.
- Tenants are eligible for as-of-right payroll tax incentives from the City of Grandview Heights.

Grandview Yard is a 125-acre mixed-use development featuring more than 1.2M SF of commercial office, 1500 residences, hospitality, retail, and restaurant uses. The neighborhood is home to some of Columbus' most prominent businesses including Nationwide Insurance, OhioHealth, Ernst & Young, Willis, Ineos, Acrisure and more. Grandview Yard is located just minutes from downtown Columbus, the Arena District, The Ohio State University, and the John Glen International Airport.



#### **GRANDVIEWYARD.COM**

## **FLOORPLANS**



## **FLOORPLANS**

**3RD FLOOR** 



4TH FLOOR





<u>CROSSINGS</u>

CAFE

View the Crossings Café menu and online ordering, reserve conference room, and learn more about catering opportunities.







## **NEIGHBORHOOD AMENITIES**







Owned and Developed by Nationwide Realty Investors

ABLE

CE-SPACE

Nationwide Realty Investors 375 North Front Street, Suite 200 Columbus, Ohio 43215 www.nationwiderealtyinvestors.com

Chris Thompson: thompscj@nationwide.com | 614.857.2330

### NEWMARK

150 East Broad Street | Columbus, OH 43215 614.883.1200 | www.nmrk.com

Office Leasing Wayne Harer: wayne.harer@nmrk.com Ken Isenbarger: kenneth.isenbarger@nmrk.com

Retail Leasing Steve Siegel: steve.siegel@nmrk.com