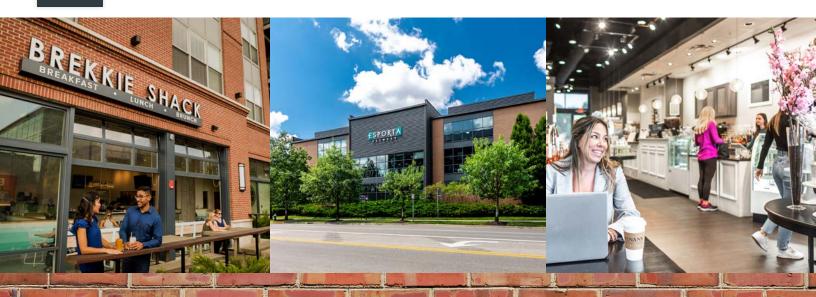

#### **Building Features:**

- Two, 4-story connected buildings totaling 245,000 SF with full range of suite sizes including up to 68,000 RSF on a single contiguous floor.
- Connected campus features nearly 40,000 SF of amenities including Crossings Café offering breakfast, lunch, grab-and-go, and catering, the Coffee Stop proudly serving Starbucks, an expansive Fitness Center, and shared conference space for up to 120 people.
- Located within a 2-block radius of restaurants, fitness, and amenities including Chick-Fil-A, Brekkie Shack, Habaneros, Winans, Club Pilates, Panera, Giant Eagle, and more.
- Complementary parking is available in an adjacent garage with covered walkways connecting the buildings.
- Grandview Yard is certified as the first LEED for Neighborhood Development project in Ohio and the largest in the U.S.
- Tenants are eligible for as-of-right payroll tax incentives from the City of Grandview Heights.