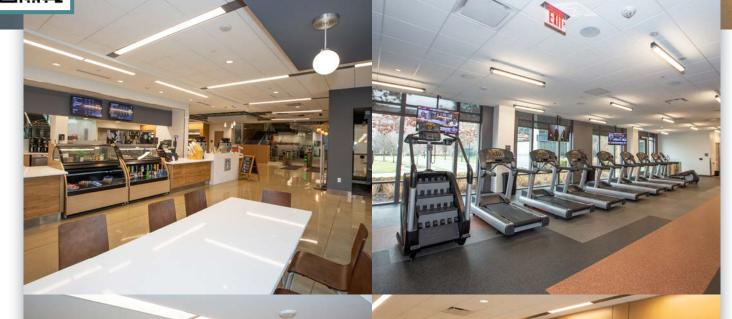

#### **Building Features:**

- Two, 4-story connected buildings totaling 245,000 SF with full range of suite sizes including up to 68,000 RSF on a single contiguous floor.
- Connected campus features nearly 40,000 SF of amenities including Crossings Café offering breakfast, lunch, grab-and-go, and catering, the Coffee Stop proudly serving Starbucks, an expansive Fitness Center, and shared conference space for up to 120 people.
- Located within a 2-block radius of restaurants, fitness, and amenities including Chick-Fil-A, Brekkie Shack, Habaneros, Winans, Club Pilates, Panera, Giant Eagle, and more.
- Complementary parking is available in an adjacent garage with covered walkways connecting the buildings.
- Grandview Yard is certified as the first LEED for Neighborhood Development project in Ohio and the largest in the U.S.
- Tenants are eligible for as-of-right payroll tax incentives from the City of Grandview Heights.

## **FLOORPLANS**

**3RD FLOOR** 

4TH FLOOR

<u>CROSSINGS</u>

CAFE

View the Crossings Café menu and online ordering, reserve conference room, and learn more about catering opportunities.