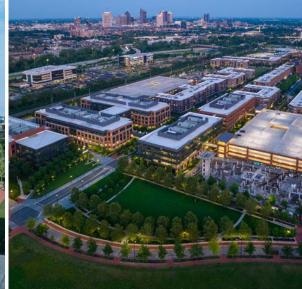

## **GRANDVIEW YARD** is a premier business district with an urban vibe

and suburban conveniences located just outside downtown Columbus with easy access to I-670 and SR 315. The growing neighborhood is home to some of the region's most successful businesses alongside restaurants, grocery, service retail, hotels and event facilities, and luxury urban living. Modern architecture and walkable streets are complemented by lush green spaces, brick and tree-lined sidewalks and convenient parking.

Grandview Yard is a 125-acre mixed-use development featuring more than 1.2M SF of commercial office, 1500 residences, hospitality, retail, and restaurant uses. The neighborhood is home to some of Columbus' most prominent businesses including Nationwide Insurance, OhioHealth, Ernst & Young, Willis, Ineos, Acrisure and more. Grandview Yard is located just minutes from downtown Columbus, the Arena District, The Ohio State University, and the John Glen International Airport.