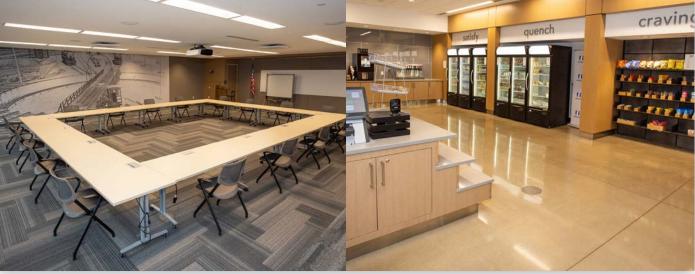

#### **Building Features:**

- Two, 4-story connected buildings totaling 245,000 SF with full range of suite sizes including up to 68,000 RSF on a single contiguous floor.
- Connected campus features nearly 40,000 SF of amenities including Crossings Café offering breakfast, lunch, grab-and-go, and catering, the Coffee Stop proudly serving Starbucks, an expansive Fitness Center, and shared conference space for up to 120 people.
- Located within a 2-block radius of restaurants, fitness, and amenities including Chick-Fil-A, Brekkie Shack, Habaneros, Winans, Club Pilates, Panera, Giant Eagle, and more.
- Complementary parking is available in an adjacent garage with covered walkways connecting the buildings.
- Grandview Yard is certified as the first LEED for Neighborhood Development project in Ohio and the largest in the U.S.
- Tenants are eligible for as-of-right payroll tax incentives from the City of Grandview Heights.

## **FLOORPLANS**

**3RD FLOOR** 

4TH FLOOR

<u>CROSSINGS</u>

CAFE

View the Crossings Café menu and online ordering, reserve conference room, and learn more about catering opportunities.